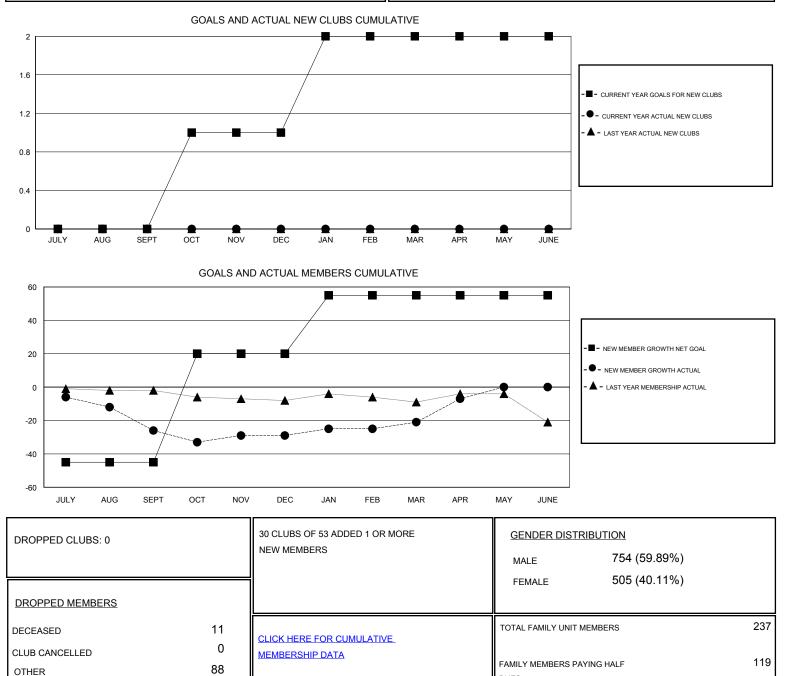

## GMT: CHRIS LEWIS

| LOCATION C | NTARIO |
|------------|--------|
|------------|--------|

GMT CA

| Clubs                 |               |           |               | Members               |                                                                |                                                              |                                                    |
|-----------------------|---------------|-----------|---------------|-----------------------|----------------------------------------------------------------|--------------------------------------------------------------|----------------------------------------------------|
| RESULTS FOR 2016-2017 |               |           |               | RESULTS FOR 2016-2017 |                                                                |                                                              |                                                    |
| QUARTER               | NEW CLUB GOAL | NEW CLUBS | DROPPED CLUBS | QUARTER               | NEW MEMBER GROWTH<br>NET GOAL (not reinstated<br>or transfers) | NEW MEMBER<br>GROWTH ACTUAL (not<br>reinstated or transfers) | DROPPED<br>MEMBERS ACTUAL<br>(including transfers) |
| JULY/AUG/SEPT         | 0             | 0         | 0             | JULY/AUG/SEPT         | -45                                                            | 10                                                           | 36                                                 |
| OCT/NOV/DEC           | 1             | 0         | 0             | OCT/NOV/DEC           | 65                                                             | 29                                                           | 32                                                 |
| JAN/FEB/MAR           | 1             | 0         | 0             | JAN/FEB/MAR           | 35                                                             | 31                                                           | 23                                                 |
| APR/MAY/JUNE          | 0             | 0         | 0             | APR/MAY/JUNE          | 0                                                              | 22                                                           | 8                                                  |